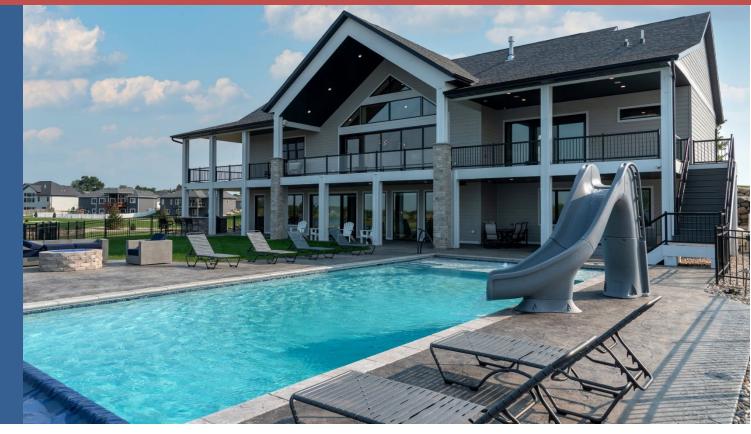

## High Performance SIP Lake House Sioux Falls SD

SIP Wall thickness: 6 ½ " core 5 ½ "

HERS index: 49

Blower door test results: 2.08 ACH50

kBtu/ft2: 216.2 mBtu

#### **NRG Homes II LLC**

Eliason Custom Sioux Falls, SD

SIP Wall thickness: 6 <sup>1</sup>/<sub>2</sub>" EPS

SIP Roof thickness: 10 ¼" EPS

**Premier Building Systems** 

Oliver Residence Fort Collins, CO