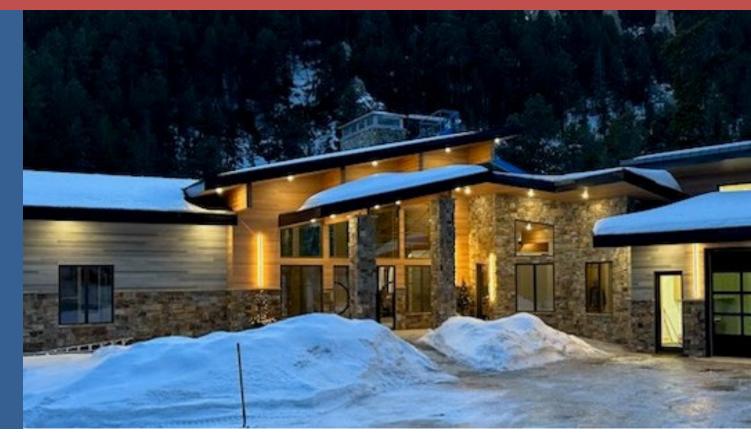

### High Performance SIP House Chapel Hill NC

SIP wall thickness: 6.5" - EPS

SIP roof thickness: 10.25" - EPS

**HERS 50** 

1.37 ACH50

### The Murus Company

Garden of Eden Chapel Hill, NC

SIP wall thickness: 6 1/2"

SIP wall thickness: 12 1/4"

Energy-efficient products: 2 Tesla Powerwalls 2 Tesla charging stations LED lighting Low-VOC finishes 17 kW of solar installed