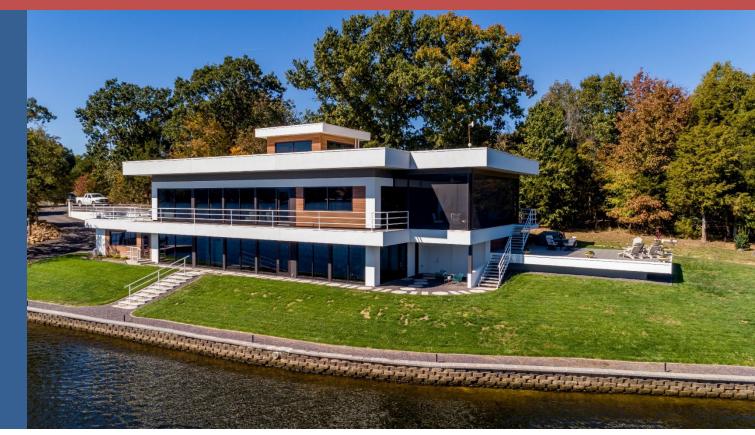

### High Performance SIP House Chapel Hill NC

SIP wall thickness: 6.5" - EPS

SIP roof thickness: 10.25" - EPS

**HERS 50** 

1.37 ACH50

### The Murus Company

Garden of Eden Chapel Hill, NC

SIP wall thickness: 6 1/2"

SIP wall thickness: 12 1/4"

Energy-efficient products: 2 Tesla Powerwalls 2 Tesla charging stations LED lighting Low-VOC finishes 17 kW of solar installed