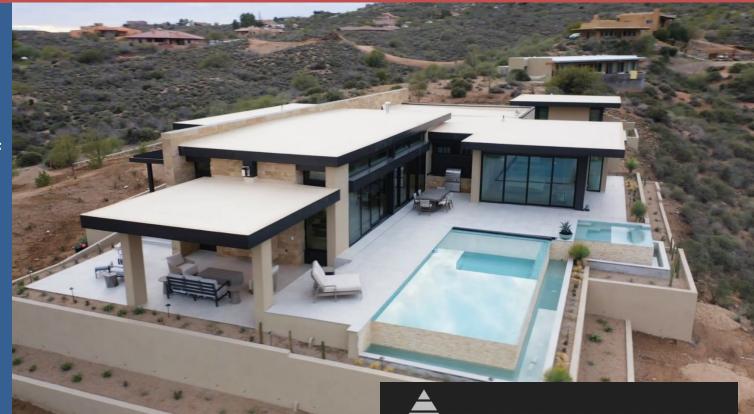

### **SIP Desert House Cave Creek AZ**

SIP roof thickness: 12 1/4"

HVAC system: A Mitsubishi 8-pump VRF

Extreme Panel Technologies Pinnacle Engineering Desert Comfort Project - Mark Laliberte Residence Cave Creek, AZ