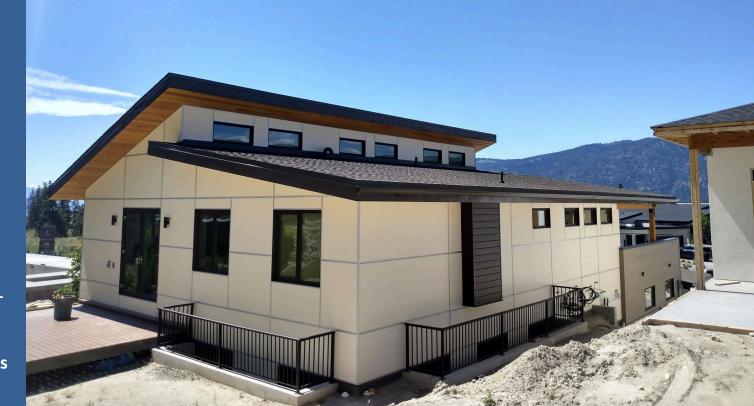

### High Performance Energy Step SIP House Lake Country BC

SIP wall thickness: 8 1/8" - EPS

SIP roof thickness: 12" EPS

0.47 ACH50

Hot 2000 Energy STEP 5

kBtu/ft2: 4.75 over 3.6 Kft2 total area

ICF basement & 5" underslab EPS; all heat pumps

2 people installed in 3 wks

WEST-ECO Panelized Building Systems INSULSPAN 9717 Centrestone Lake Country, BC (Canada)

Better building ideas from PFB