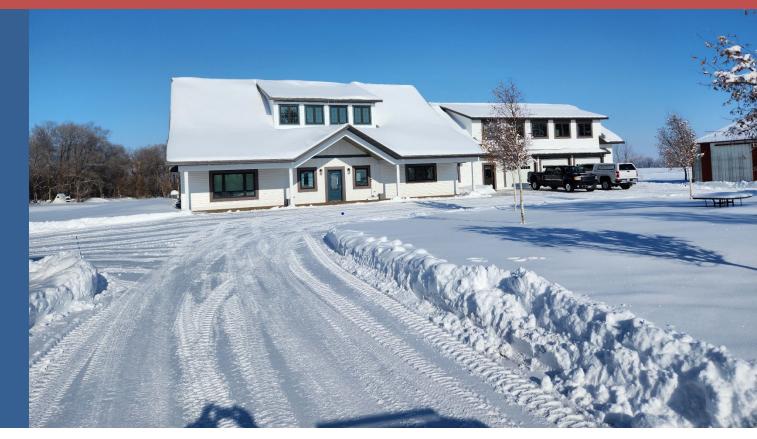

## **SIP Air-tight House Springfield MN**

SIP wall thickness: 8 1/2"

SIP wall thickness: 12 1/4"

#### **Extreme Panel Technologies**

Platz Residence Springfield, MN