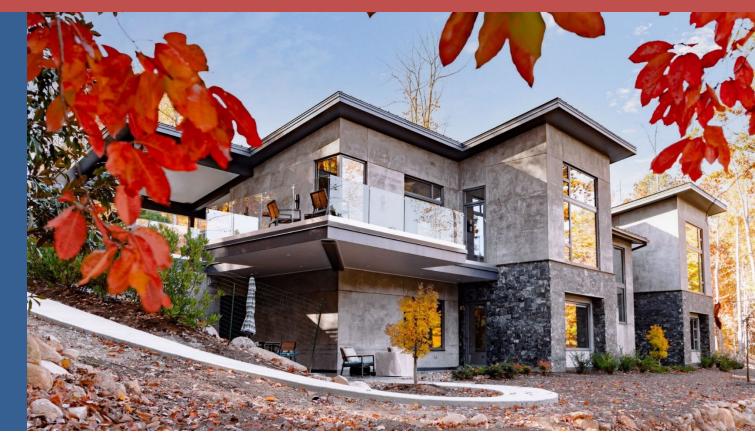

### High Performance SIP House Chapel Hill NC

SIP wall thickness: 6.5" - EPS

SIP roof thickness: 10.25" - EPS

**HERS 50** 

1.37 ACH50

### The Murus Company

Garden of Eden Chapel Hill, NC

SIP wall thickness: 6 1/2"

SIP wall thickness: 12 1/4"

Energy-efficient products: 2 Tesla Powerwalls 2 Tesla charging stations LED lighting Low-VOC finishes 17 kW of solar installed