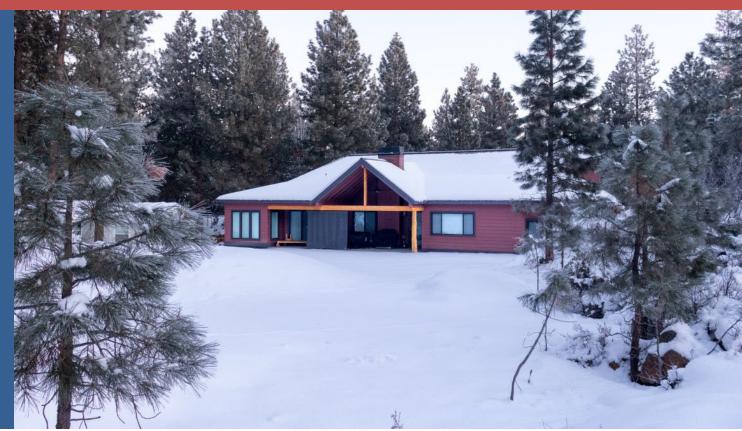

## SIP Safe Haven House Bend OR

SIP Wall thickness: 5.5" EPS

Earth Advantage Silver

Blower door test results: 2.83 ACH50

**Premier Building Systems** Robertson Residence Bend, OR