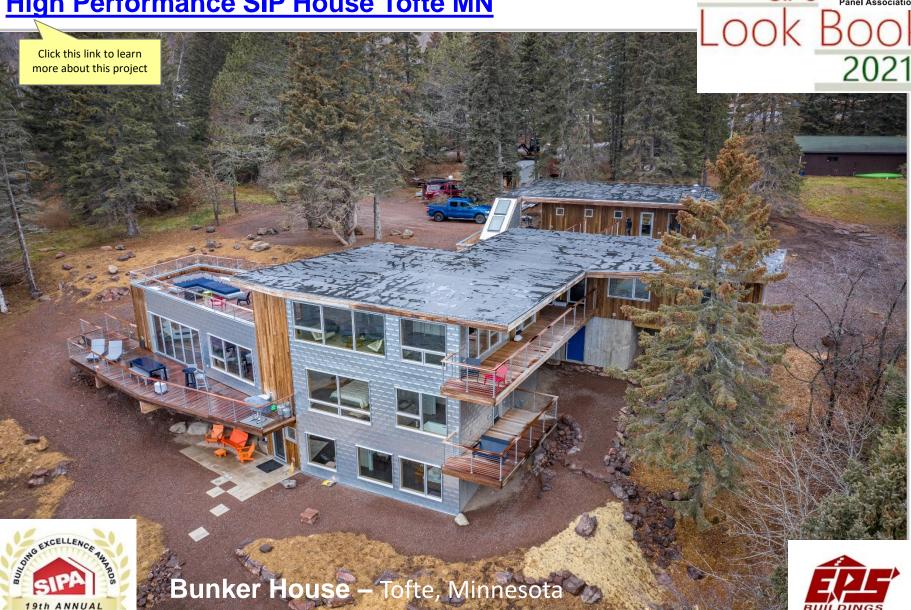

Single Family Homes over 3,000 sq. ft.



# **High Performance SIP House Lisbon WI**



# **ENERGY STAR SIP House Cambridge WI**



# **High Performance SIP House Tofte MN**



# **House with SIP Roof Phoenix AZ**



Single Family Homes over 3,000 sq. ft.



# **Erickson SIP House Scandia MN**



## **Sloped Roof SIP House Boise ID**





## **Custom SIP House La Crosse WI**





# **SIP Shouse Hastings NE**



## **SIP House and Garage Santa Rosa CA**



## **SIP Timber Frame House Cle Elum WA**







## **High Performance SIP Cabin UT**

Click this link to learn more about this project







Wallentine Cabin - Virgin, Utah



# **Vaulted Ceiling SIP House Victor ID**



SIPs