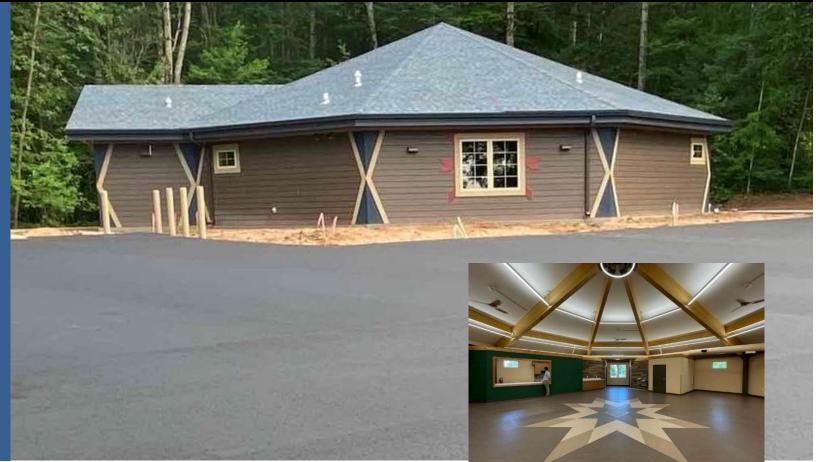

## **Multi-Purpose SIP Building Webster W**

SIP wall thickness: 6" - EPS

SIP roof thickness: 10" - EPS

#### Other:

A three-man crew installed the SIPs in four days, plus one day with a crane to install the beams. The contractor thinks would have taken twice as long to stick frame this building.

### **Enercept SIPs**

St. Croix Drum Ceremony Building Webster, WI