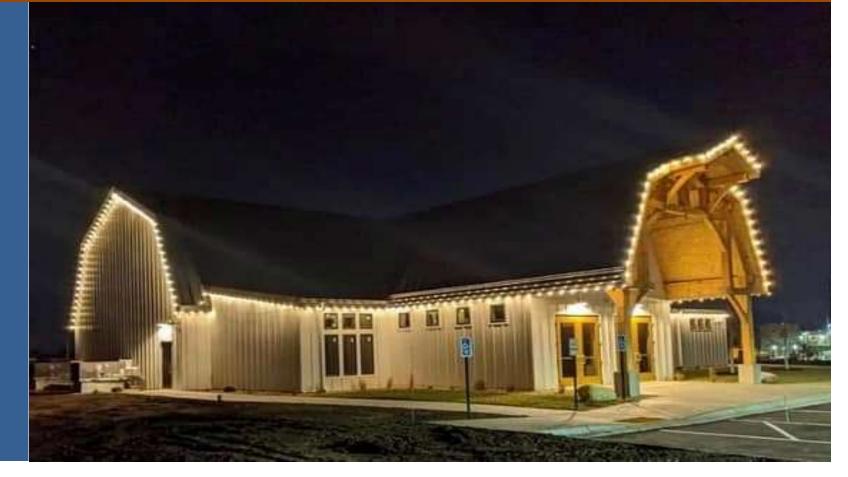

# Commercial over 10,000 sq. ft. Timber Frame SIP Club St. Michael MN

**SIP wall thickness:** 6" EPS

SIP roof thickness: 12" EPS

#### **Enercept SIPs**

The Breakfast Club Barn St. Michael, MN

**SIP wall thickness:** 6" EPS

**SIP roof thickness:** 10" EPS