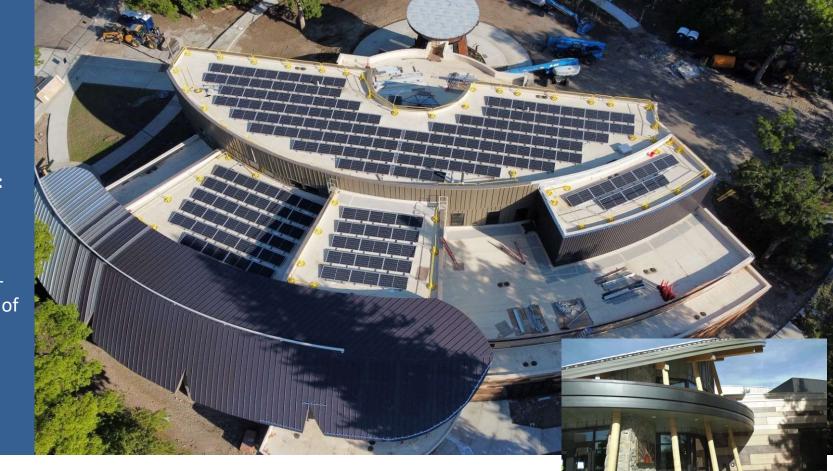

#### **Big Sky R-Control**

American Indian Hall Montana State University Bozeman, MT

BIG SKY R-CONTROL SIPS A Better Way to Build!

#### Other:

LEED Platinum V4 Status -First building in the State of Montana to achieve this threshold

# Commercial/Industrial/Institutional

SIP wall thickness: 8 1/4" – Neopor EPS

SIP roof thickness: 12 1/4" – Neopor EPS

**Blower door test Results:** 1.42 ACH50