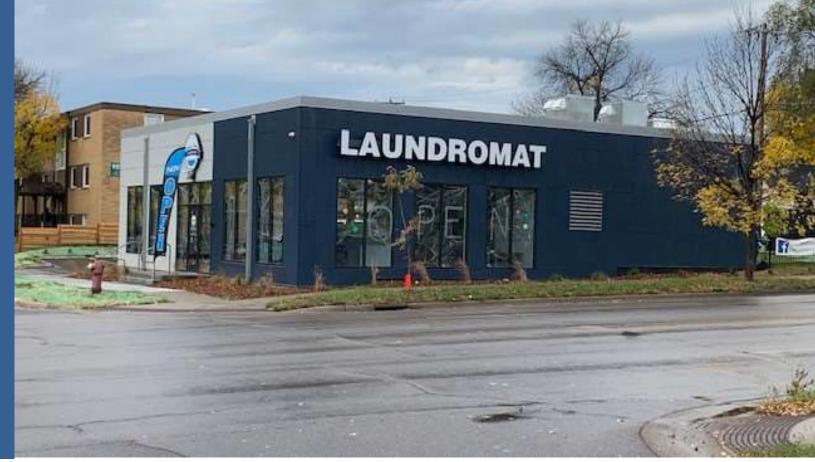

# **SIP Laundromat St. Paul MN**

SIP wall thickness: 8" - EPS

#### **Other:**

After the building was completed, there was an attempted break-in using a truck to ram the side of the building, the SIPs held up very well

### **Energy Panel Structures**

East Side Family Laundry St. Paul, MN