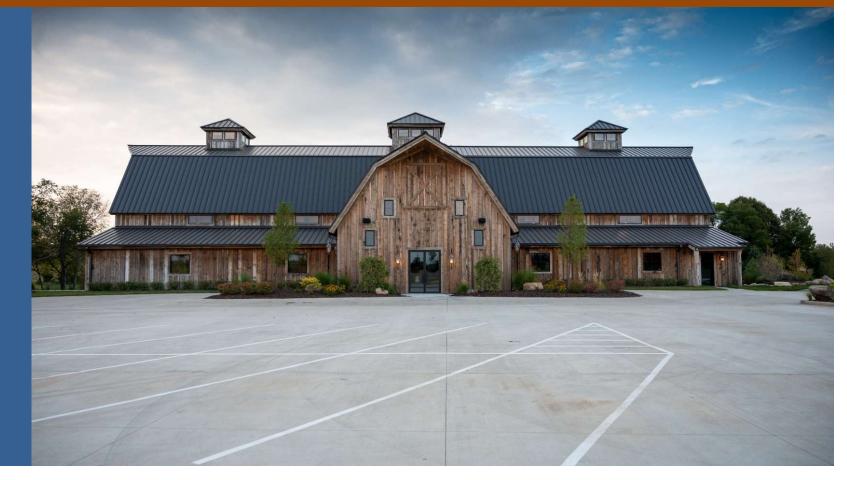

# Commercial/Industrial/Institutional

SIP wall thickness: 8 1/4" – Neopor EPS

SIP roof thickness: 12 1/4" – Neopor EPS

**Blower door test Results:** 1.42 ACH50

#### Other:

LEED Platinum V4 Status -First building in the State of Montana to achieve this threshold





#### **Big Sky R-Control**

American Indian Hall Montana State University Bozeman, MT



BIG SKY R-CONTROL SIPS A Better Way to Build!

# Commercial over 10,000 sq. ft. Timber Frame SIP Club St. Michael MN

**SIP wall thickness:** 6" EPS

SIP roof thickness: 12" EPS





#### **Enercept SIPs**

The Breakfast Club Barn St. Michael, MN



**SIP wall thickness:** 6" EPS

**SIP roof thickness:** 10" EPS





#### **Energy Panel Structures**

Honey Creek Country Barn Honey Creek, IA



# Commercial over 10,000 sq. ft. Remote Alaska SIP School Tuntutuliak AK

SIP wall thickness: 8 1/8" EPS

### SIP roof thickness: 12 1/8" EPS

SIPs were also used as the floor assembly on steel framed structure to help create a fully sealed and insulated envelope.





### **Premier Building Systems**

Lewis Angapak School Tuntutuliak, AK



# APEX SIP Car Storage Maricopa AZ

SIP wall thickness: 7 1/4"

SIP roof thickness: 11 1/4"





### Premier Building Systems & Moonlight Design Studio APEX Car Barn

Maricopa, AZ

STRUCTURAL INSULATED PANELS



# **ENERGY STAR SIP Salon Earlham IA**

SIP wall thickness: 6 1/2" EPS

SIP roof thickness: 10 1/4" EPS





#### **Energy Panel Structures**

Ashley's Salon Stud