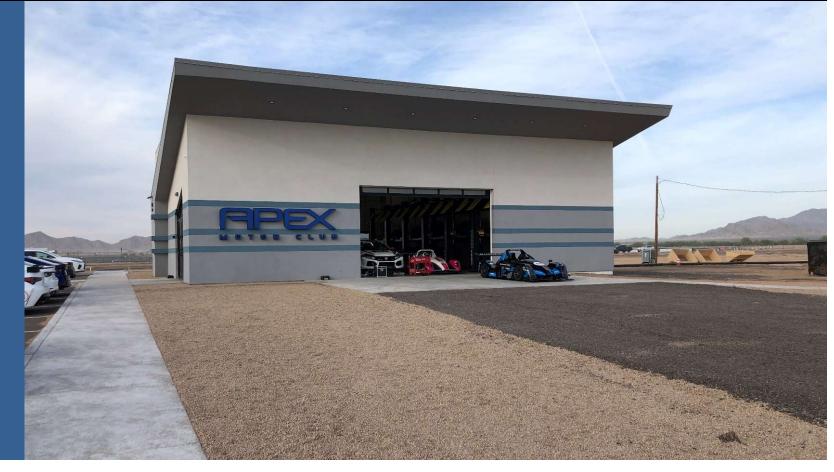

# APEX SIP Car Storage Maricopa AZ

SIP wall thickness: 7 1/4"

SIP roof thickness: 11 1/4"

### Premier Building Systems & Moonlight Design Studio APEX Car Barn

Maricopa, AZ

STRUCTURAL INSULATED PANELS