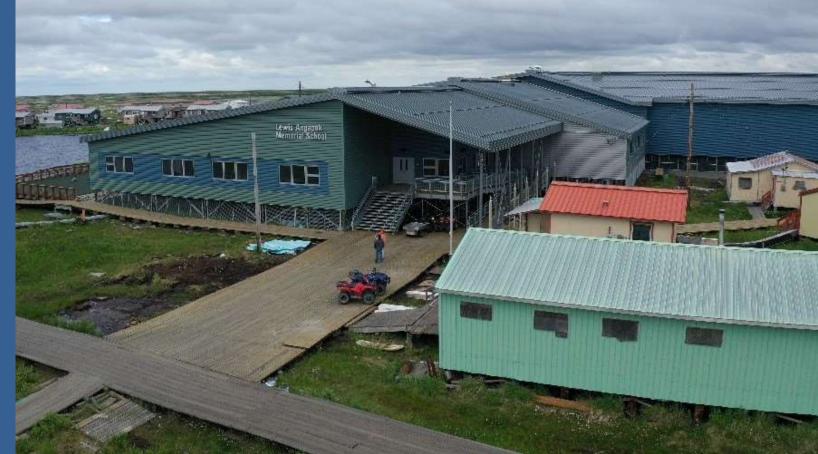

# Commercial over 10,000 sq. ft. Remote Alaska SIP School Tuntutuliak AK

SIP wall thickness: 8 1/8" EPS

### SIP roof thickness: 12 1/8" EPS

SIPs were also used as the floor assembly on steel framed structure to help create a fully sealed and insulated envelope.

### **Premier Building Systems**

Lewis Angapak School Tuntutuliak, AK