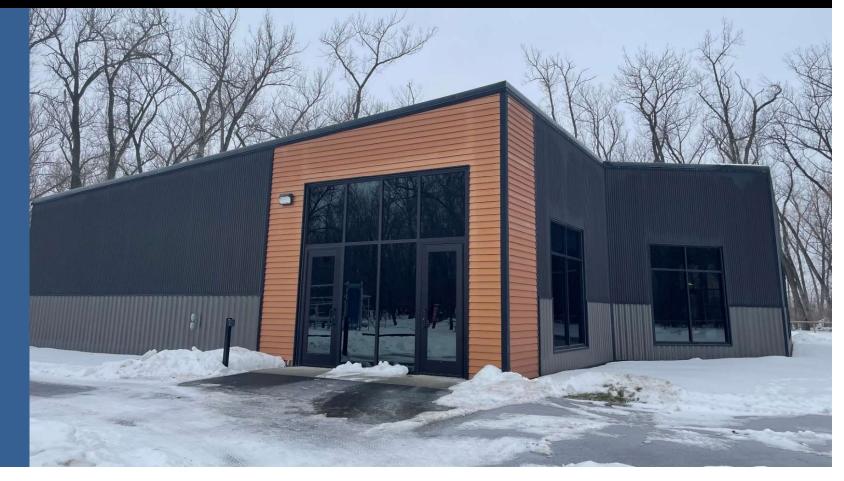

# San Juan SIP Office and Rental Space Aztec NM

**SIP wall thickness:** 5 1/2" EPS

SIP roof thickness: 7 1/4" EPS

### **Premier Building Systems**

San Juan SWCO Office Building Aztec, NM